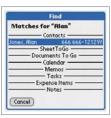

5 The Find feature thingy! You enter in a name or a topic and then instantly see where it appears: Calendar, Memos, and more.

2 Checking off items on my to-do list feels really good.

6 Playing games. (Okay, Ladmit it!)