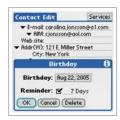

4 Seeing a photo of my daughters' smiling faces anytime.

8 Never forgetting birthdays anymore! I enter it in once, tap "repeat," and it remembers it for next year. An alarm even tells me when to pick up a gift.