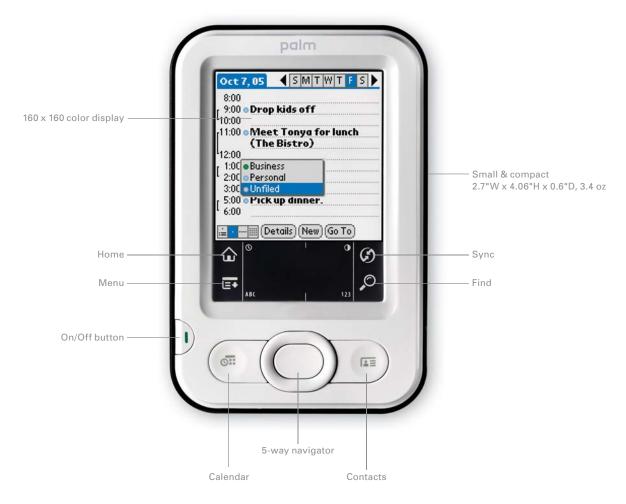

#### **Specifications**

Size & Weight:

2.7"W x 4.06"H x 0.6"D, 3.4 oz.

Memory: 32MB (20MB available)
OS: Palm OS® Garnet v5.4

Screen: 160x160 color display
Cable/Power: Mini-USB sync cable
and AC adapter (108-32 VAC/60
Hz) CAUTION: Intended for use in
the U.S. and Canada only.