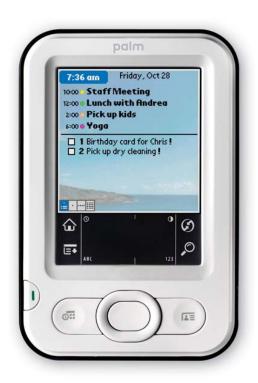

### Small wonder.

Your planner, journal and calendar all in one little place.

The Palm® Z22 organizer was designed by the makers of the original Palm Pilot specifically for people who haven't seen what a handheld organizer can do. Everything is super simple—a touch of a button brings up your appointments, addresses, and more. The Palm Z22 organizer also comes with a three-step set-up guide and easy tutorials on how to use it.

#### **Quick Facts**

- Organizes appointments, contacts, to-do's
- Simple, easy to use
- Bright, colorful screen
- Keeps information safe<sup>1</sup>
- Compact and lightweight
- Holds hundreds of photos<sup>2</sup>
- 32MB memory<sup>3</sup>