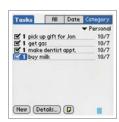

5 The Find feature thingy! You enter in a name or a topic and then instantly see where it appears: Calendar, Memos, and more.

2 Checking off items on my to-do list feels really good.

6 Playing games. (Okay, Ladmit it!)

## Top things to love.

We gave our friend Laura a Palm® Z22 organizer, and she loved it. This is a list of her favorite things. What'll yours be?

1 Everyone's number and address is with me all the time. From my boss to my daughter's soccer coach.