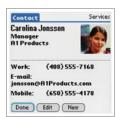

4 Seeing a photo of my daughters' smiling faces anytime.

8 Never forgetting birthdays anymore! I enter it in once, tap "repeat," and it remembers it for next year. An alarm even tells me when to pick up a gift.