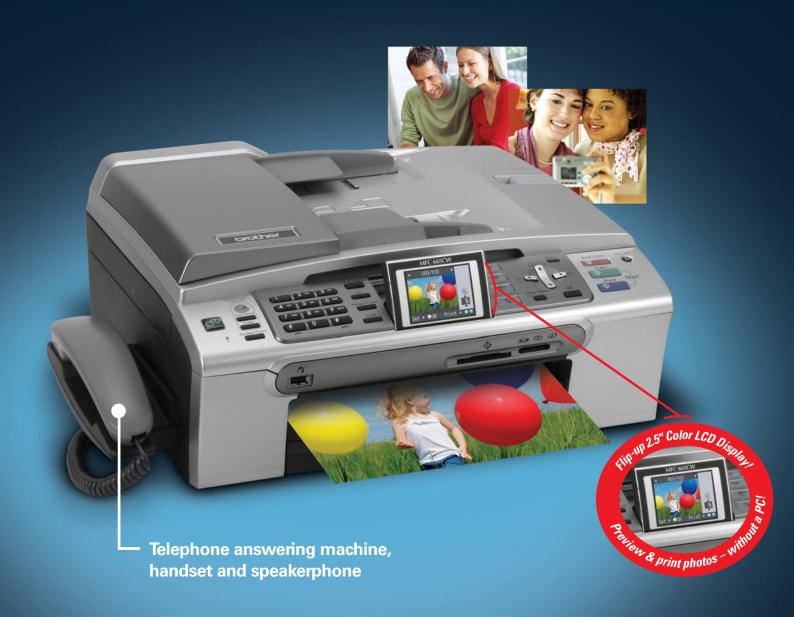

#### Photo all-in-one with wireless networking for your home or home office

The MFC-665cw is a complete all-in-one from its built-in 802.11b/g wireless interface (also includes USB and Ethernet interfaces) to a digital cordless answering machine. It's designed for the home or small office and offers fast print speeds, an automatic document feeder, a telephone handset and a digital answering machine.

#### **Key Features at a Glance:**

- Wireless 802.11b/g and Ethernet interfaces
- 2.5" color LCD display
- Built-in digital answering machine holds up to 29 minutes of messages
- Print up to 27ppm black and 22ppm color
- Up to 10-page auto document feeder
- Stand-alone faxing with 14.4K bps high-speed fax modem
- Prints rich, vibrant, borderless photos with resolutions up to 6000 x 1200 dpi▼
- . Media card slots and PictBridge interface
- · 4-cartridge ink system