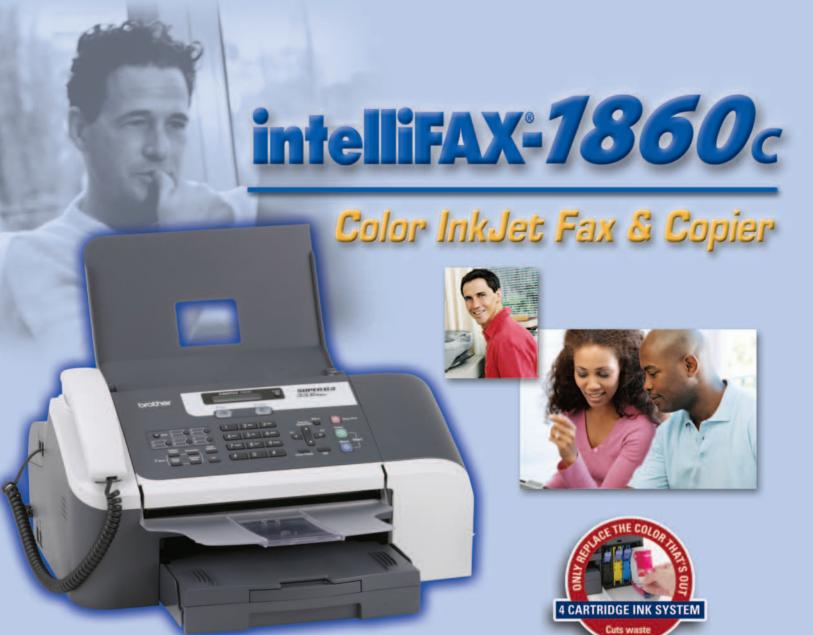

# intelliFAX-7860c

### Color InkJet Fax & Copier

## **Key Features** at a Glance

- Handles all your Black and White or Color Fax and Copy needs
- 33.6K bps Super G3 Fax Modem
- 16MB Memory stores up to 300 fax pages<sup>1</sup> for Out-of-Paper Reception
- 100-Sheet Front-Loading Paper Capacity
- 20-Page Auto Document Feed Capacity
- Fast Color or Black and White Copying
   Up to 18cpm Black / 16cpm Color
- Multi-copying (up to 99), plus Sort<sup>5</sup>, Reduction and Enlargement (25%-400%)
- 110 Station Auto Dialing 10 One-Touch Keys, plus 100 Speed Dial Locations
- Up to 160 Broadcast Locations<sup>5</sup>
- Built-in USB Interface<sup>2</sup> for future Color Printing capability<sup>3</sup>
  - Up to 25ppm Black / 20ppm Color
  - Up to 6000 x 1200 dpi Resolution<sup>4</sup>