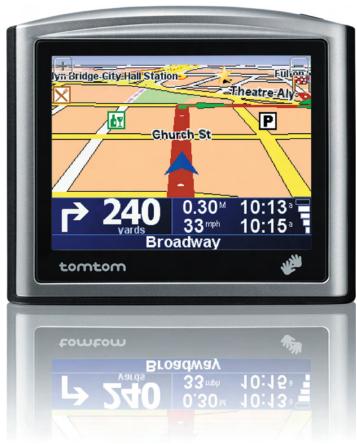

# **TomTom ONE**

TomTom ONE's distinctive design puts a full-size touch-screen and the power of GPS in a thin, easy to use, all-in-one system. Switch it on and go. The crystal-clear display, 3D graphics and innovative voice instruction help you find your way to any address in the US and Canada. A few taps of the screen get you going. Pick a destination and it guides you door-to-door.

The built-in Bluetooth™ connection gives you easy access to TomTom PLUS services for real-time traffic information and more.

The slim, portable, TomTom ONE is the smart and easy choice for every car, every trip, every day.

## **Easy**

- Sleek all-in-one compact design
- Full size touch-screen
- Easily taken from car to car
- Switch on and go right out of the box
- Clear, accurate, turn-by-turn voice instructions
- Crystal-clear 3D view
- · No activation. No monthly fees

### **Smart**

- Door-to-door navigation in the US and Canada
- Millions of pre-loaded points of interest
- Exclusive 2 year limited warranty from TomTom

#### Connected

- Built-in Bluetooth™ connection
- Ready for TomTom PLUS services including real-time traffic information, 5-day weather forecasts and more

# Technical specifications:

- Screen: 3.5" TFT color LCD touchscreen, 64k colors, 320 x 240 pixels
- Maps: Pre-loaded map of US and Canada on 1GB SD card
- GPS: High sensitivity SiRF Star III™ GPS chipset. Support for active external antenna ( not included )
- Bluetooth™: Built-in Bluetooth™ connection
- USB: Connection via USB for charging, updates, and downloads
- TomTom PLUS ready: Yes
- Battery: Rechargeable internal 2 hour Li-lon battery
- **Dimensions:** 3.8" x 3.2" x 1.0"
- Weight: 6.5 ounces
- CPU: 266 Mhz processor
- Memory: 32 MB RAM 1GB SD card