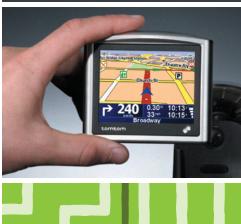

# **TomTom ONE**

TomTom ONE's distinctive design puts a full-size touch-screen and the power of GPS in a thin, easy to use, all-in-one system. Switch it on and go. The crystal-clear display, 3D graphics and innovative voice instruction help you find your way to any address in the US and Canada. A few taps of the screen get you going. Pick a destination and it guides you door-to-door.

## **Easy**

- Sleek all-in-one compact design
- Full size touch-screen
- Easily taken from car to car
- Switch on and go right out of the box
- Clear, accurate, turn-by-turn voice instructions
- Crystal-clear 3D view
- · No activation. No monthly fees