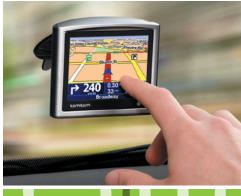

# **TomTom ONE**

TomTom ONE's distinctive design puts a full-size touch-screen and the power of GPS in a thin, easy to use, all-in-one system. Switch it on and go. The crystal-clear display, 3D graphics and innovative voice instruction help you find your way to any address in the US and Canada. A few taps of the screen get you going. Pick a destination and it guides you door-to-door.

### **Smart**

- Door-to-door navigation in the US and Canada
- Millions of pre-loaded points of interest
- Exclusive 2 year limited warranty from TomTom