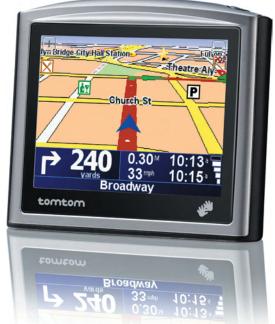

# **TomTom ONE**

TomTom ONE's distinctive design puts a full-size touch-screen and the power of GPS in a thin, easy to use, all-in-one system. Switch it on and go. The crystal-clear display, 3D graphics and innovative voice instruction help you find your way to any address in the US and Canada. A few taps of the screen get you going. Pick a destination and it guides you door-to-door.

# Technical specifications:

- Screen: 3.5" TFT color LCD touchscreen, 64k colors, 320 x 240 pixels
- Maps: Pre-loaded map of US and Canada on 1GB SD card
- GPS: High sensitivity SiRF Star III™ GPS chipset. Support for active external antenna ( not included )
- Bluetooth™: Built-in Bluetooth™ connection
- USB: Connection via USB for charging, updates, and downloads
- TomTom PLUS ready: Yes
- Battery: Rechargeable internal 2 hour Li-lon battery
- **Dimensions:** 3.8" x 3.2" x 1.0"
- Weight: 6.5 ounces
- CPU: 266 Mhz processor
- Memory: 32 MB RAM 1GB SD card