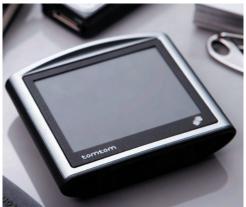

# **TomTom ONE**

TomTom ONE's distinctive design puts a full-size touch-screen and the power of GPS in a thin, easy to use, all-in-one system. Switch it on and go. The crystal-clear display, 3D graphics and innovative voice instruction help you find your way to any address in the US and Canada. A few taps of the screen get you going. Pick a destination and it guides you door-to-door.

## **Easy**

- Sleek all-in-one compact design
- Full size touch-screen
- Easily taken from car to car
- Switch on and go right out of the box
- Clear, accurate, turn-by-turn voice instructions
- Crystal-clear 3D view
- · No activation. No monthly fees