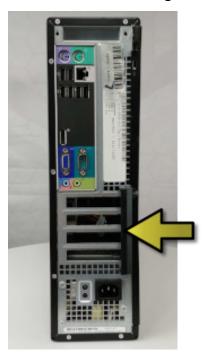

## **Standard Rear Panel**

PCIE slot cover missing

### **Functional Rear Panel**

All PCIE covers missing