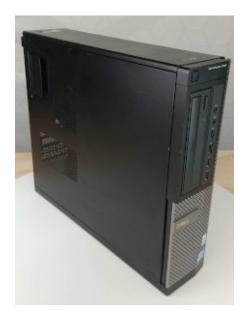

#### **Certified Case** No bending or scuffs

### **Standard Case** Top: Without skin

#### **Functional Case**

Top: Without skin Bottom: With skin