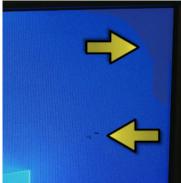

**Standard Screen** Faint pressure marks

**Functional Screen** Pressure marks, some dead pixels