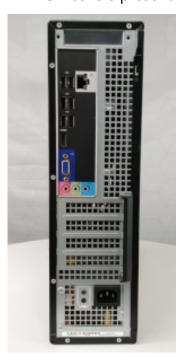

#### **Certified Rear Panel** All PCIE covers present

## **Standard Rear Panel**

PCIE slot cover missing

### **Functional Rear Panel**

All PCIE covers missing