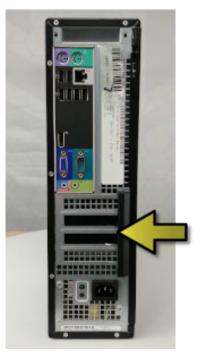

nal: Significant signs of prior use which require extensive repair or replacement

- **1. Faceplate** Easily visible scuffs, scratches or cracks. Manufacturer logo may be missing. One or more broken clips.
- **2. Case -** Easily visible bending, scuffs, cracks or rough texture. Dents larger than a quarter visible. Imperfections can be somewhat concealed with a vinyl skin. Rubber feet may not be present.
- 3. Rear Panel All PCIE slot covers missing.

## **Certified Front Panel**

No scratches, logo intact



### Standard Front Panel

Minor scratches / scuffs



Scuffs, cracks, missing logo



#### **Certified Case** No bending or scuffs



#### **Certified Rear Panel** All PCIE covers present



### **Standard Case** Top: Without skin



## **Standard Rear Panel**

PCIE slot cover missing



#### **Functional Case**

Top: Without skin Bottom: With skin



### **Functional Rear Panel**

All PCIE covers missing





# **Blair Tech Monitor Grading Criteria**

Certified: Minimal signs of prior use which are easily repaired or concealed

- 1. Bezel & Stand Minimal scuffs or scratches. Manufacturer logo intact.
- 2. Screen No scuffs or scratches. No visible pressure marks or dead pixels.

Standard: Increased signs of prior use which require moderate repair or replacement

- 1. Bezel & Stand Increased scuffs or scratches. Manufacturer logo may have scratches or cosmetic imperfections.
- **2. Screen -** Minimal scuffs or scratches. Limited dead pixels or faint pressure marks not to account for more than an estimated 1% of total screen area.

Functional: Significant signs of prior us