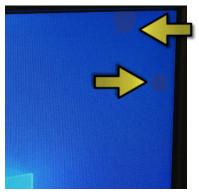

**Standard Screen** Faint pressure marks

**Functional Screen** Pressure marks, some dead pixels