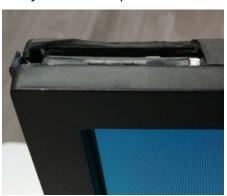

**Standard Screen** Faint pressure marks

**Functional Screen** Pressure marks, some dead pixels