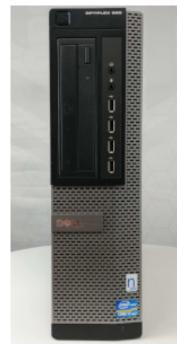

than one broken clip.
- **2. Case** Minimally visible warping, bending, scuffs or rough texture. No dents larger than a quarter. Imperfections can be mostly concealed with a vinyl skin. Rubber feet may not be present.
- 3. Rear Panel More than one PCIE slot cover may be missing.

Functional: Significant signs of prior use which require extensive repair or replacement

- **1. Faceplate** Easily visible scuffs, scratches or cracks. Manufacturer logo may be missing. One or more broken clips.
- **2. Case -** Easily visible bending, scuffs, cracks or rough texture. Dents larger than a quarter visible. Imperfections can be somewhat concealed with a vinyl skin. Rubber feet may not be present.
- 3. Rear Panel All PCIE slot covers missing.

## **Certified Front Panel**

No scratches, logo intact



### Standard Front Panel

Minor scratches / scuffs



Scuffs, cracks, missing logo



#### **Certified Case** No bending or scuffs



#### **Certified Rear Panel** All PCIE covers present



### **Standard Case** Top: Without skin



## **Standard Rear Panel**

PCIE slot cover missing



#### **Functional Case**

Top: Without skin Bottom: With skin



### **Functional Rear Panel**

All PCIE covers missing





# **Blair Tech Monitor Grading Criteria**

Certified: Minimal signs of prior use which are easily repaired or concealed

- 1. Bezel & Stand Minimal scuffs or scratches. Manufacturer logo intact.
- 2. Screen No scuffs or scratches. No visible pressure marks or dead pixels.

Standard: Increased signs of prior use which require moderate repair or replacement

- 1. Bezel & Stand Increa