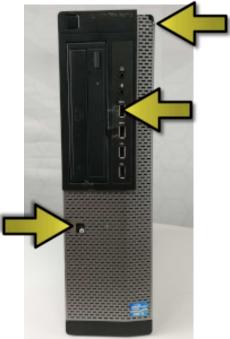

# Blair Tech Desktop Grading Criteria

Certified: Minimal signs of prior use which are easily repaired or concealed

- 1. Faceplate No scuffs or scratches, Manufacturer logo intact. No missing clips.
- **2.** Case No visible bending, scuffs or rough texture. No dents any larger than a pencil eraser.
- 3. Rear Panel No more than one PCIE slot cover missing.

Standard: Increased signs of prior use which require moderate repair or replacement

- **1. Faceplate** Minimal scuffs, scratches or cracks. Manufacturer logo may be missing. No more than one broken clip.
- **2. Case** Minimally visible warping, bending, scuffs or rough texture. No dents larger than a quarter. Imperfections can be mostly concealed with a vinyl skin. Rubber feet may not be present.
- 3. Rear Panel More than one PCIE slot cover may be missing.

Functional: Significant signs of prior use which require extensive repair or replacement

- **1. Faceplate** Easily visible scuffs, scratches or cracks. Manufacturer logo may be missing. One or more broken clips.
- **2. Case -** Easily visible bending, scuffs, cracks or rough texture. Dents larger than a quarter visible. Imperfections can be somewhat concealed with a vinyl skin. Rubber feet may not be present.
- 3. Rear Panel All PCIE slot covers missing.