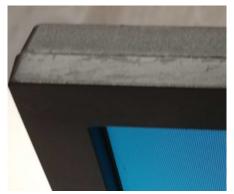

**Standard Screen** Faint pressure marks

**Functional Screen** Pressure marks, some dead pixels