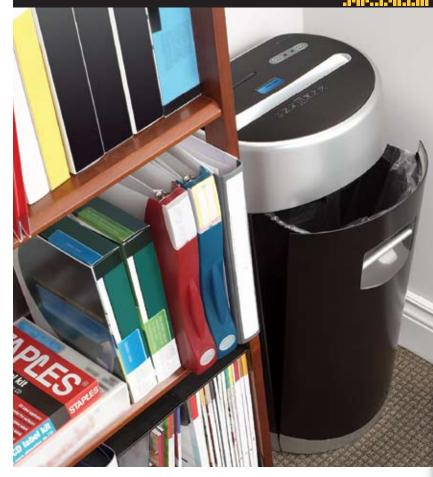

## 12-sheet shredder

- The stylish space-saving design fits in tight spaces in any room or office.
- Ultra quiet operation.
- Diamond cut shreds mean enhanced security for confidential materials and personal documents alike.
- Shreds up to 12 sheets of paper, staples, credit cards, CDs and DVDs.
- Ideal for home and small business use.

- sheet capacity : 12 sheets cut type : diamond cut for enhanced security continuous shred time : up to 6 minutes jam-resistant features : auto reverse noise level : whisper quiet
  - bin size : 7.1 gallon (27.2 liter)