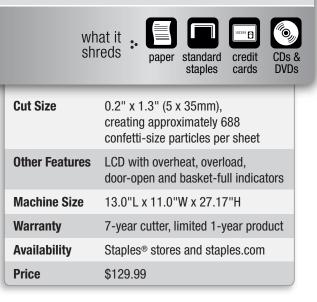

## 12-sheet shredder

- The stylish space-saving design fits in tight spaces in any room or office.
- Ultra quiet operation.
- Diamond cut shreds mean enhanced security for confidential materials and personal documents alike.
- Shreds up to 12 sheets of paper, staples, credit cards, CDs and DVDs.
- Ideal for home and small business use.

- sheet capacity : 12 sheets cut type : diamond cut for enhanced security continuous shred time : up to 6 minutes jam-resistant features : auto reverse noise level : whisper quiet
  - bin size : 7.1 gallon (27.2 liter)

58 decibel rating